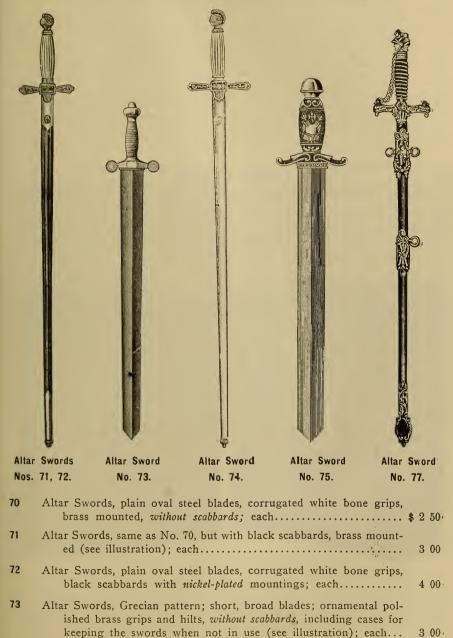

#### Altar Swords.

For other styles of Swords, see elsewhere in Catalogue.

#### Altar Swords-Continued.

| 74 | Altar Swords, plain oval steel blades, corrugated white bone grips, nickel-plated metal scabbards (see illustration); each                                                                                                                                | <b>\$</b> 5 25 |
|----|-----------------------------------------------------------------------------------------------------------------------------------------------------------------------------------------------------------------------------------------------------------|----------------|
| 75 | Altar Swords, Grecian pattern; short, broad blades; gilt metal grips and hilts with armor design in relief, reproduction of the ancient Grecian Sword, without scabbards, including cases for keeping the Swords when not in use (see illustration); each | 3 50           |
| 76 | Altar Swords, plain oval steel blades, corrugated white bone grips, nickel-plated metal scabbards with emblematic raised mountings and handsomely hand engraved; each                                                                                     | 6 25           |
| 77 | Altar Swords, steel, nickel-plated scabbards, three silver-plated raised mountings, three rings, wrapped grip, imported diamond goldetched blades, helmet and lion pommel, chain on hilts; very handsome (see illustration); each                         | 8 00           |